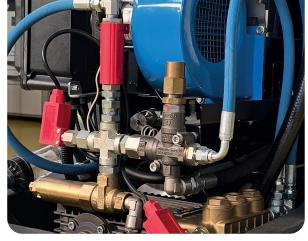

#### Combustion safety is ensured by a multiple system: in fact, the burner start and stop functions are regulated both by sensing water flow and pressure. If one of the devi-

ces fails, signaling lack of flow or pressure, combustion is stopped

not allowed. This system ensures that combustion is stopped even if water is no longer circulating in the coil, preventing the risk of overheating.