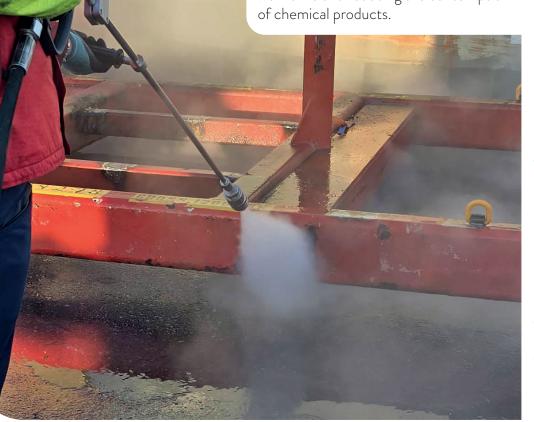

#### **APPLICATIONS**

The high-pressure jet at 500 bar ensures an extremely effective mechanical action, enhanced by the power of hot water: the heat expands encrustations, weakening them and facilitating their rapid detachment from surfaces. NVY 500 finds its optimal application in the pro-

duction of reinforced concrete structures; in cleaning formworks previously coated with oily materials for manufacturing; concrete in cleaning vehicles used for transporting bituminous substances; in washing hulls to remove barnacles; and in the asphalt machinery sector.