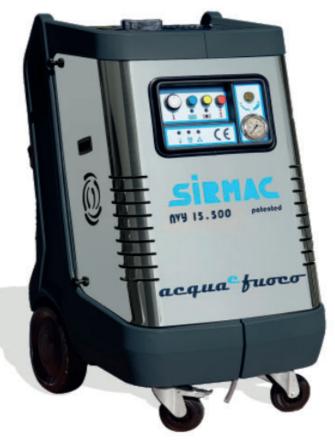

## **500 BAR MOBILE HOT WATER PRESSURE WASHER** WITH 21 LITER ROTOFORMED WATER TANK

is designed with NVY a large capacity water tank (21L) which. thanks to its vertical shape, allows perfect feeding of the pump, which always receives water under pressure and without air bubbles. Such a structure allows it to occupy little floor space and gives great maneuverability and practicality of use.

POWERFUL, ERGONOMIC EASY TO HANDLE

**Robust, impact-resistant, and** compact: • Structure composed of a tubular frame and a thick platform, mounted on 2 fixed wheels and 2 swivel wheels for excellent maneuverability • Thick stainless steel front and top covers, removable for efficient and immediate maintenance • In-line pump with 3 ceramic pistons • High-performance 1450 rpm electric motor • Pump-motor coupling with double flange and elastic joint • Regulation valve • Safety valve • Highly robust and large-capacity integrated rotationally molded

> Simple and intuitive 24V control panel, complete with: • Pump on/off switch • Boiler on/ off switch • Voltage indicator • Pump operation indicator light • Boiler operation indicator light • Diesel shortage warning light • Anti-limescale product shortage warning light • Thermostat • Stainless steel pressure gauge with 0-1000 bar scale.