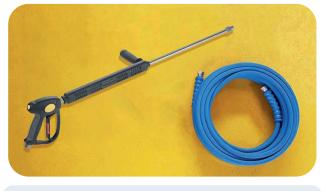

## STANDARD ACCESSORIES · Blue, non-staining hi-

gh-pressure hose, length 15m. • Spraygun. • Lance with handle. • High-pressure nozzle.