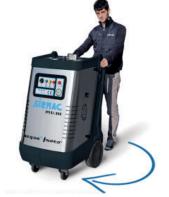

# NVY 500

Hot water mobile pressure washers for Industrial Use.

Increased Productivity: The ultra-high-pressure hot water jet removes stubborn dirt, encrustations, and oily or greasy stains.

The combination of 500-bar pressure and the degreasing action of hot water dissolves dirt more quickly, optimizing work time and reducing the consumption of chemical products.

POWERFUL, ERGONOMIC EASY TO HANDLE

**Robust, impact-resistant, and** compact: • Structure composed of a tubular frame and a thick platform, mounted on 2 fixed wheels and 2 swivel wheels for excellent maneuverability • Thick stainless steel front and top covers, removable for efficient and immediate maintenance • In-line pump with 3 ceramic pistons • High-performance 1450 rpm electric motor • Pump-motor coupling with double flange and elastic joint • Regulation valve • Safety valve • Highly robust and large-capacity integrated rotationally molded

> Simple and intuitive 24V control panel, complete with: • Pump on/off switch • Boiler on/ off switch • Voltage indicator • Pump operation indicator light • Boiler operation indicator light • Diesel shortage warning light • Anti-limescale product shortage warning light • Thermostat • Stainless steel pressure gauge with 0-1000 bar scale.